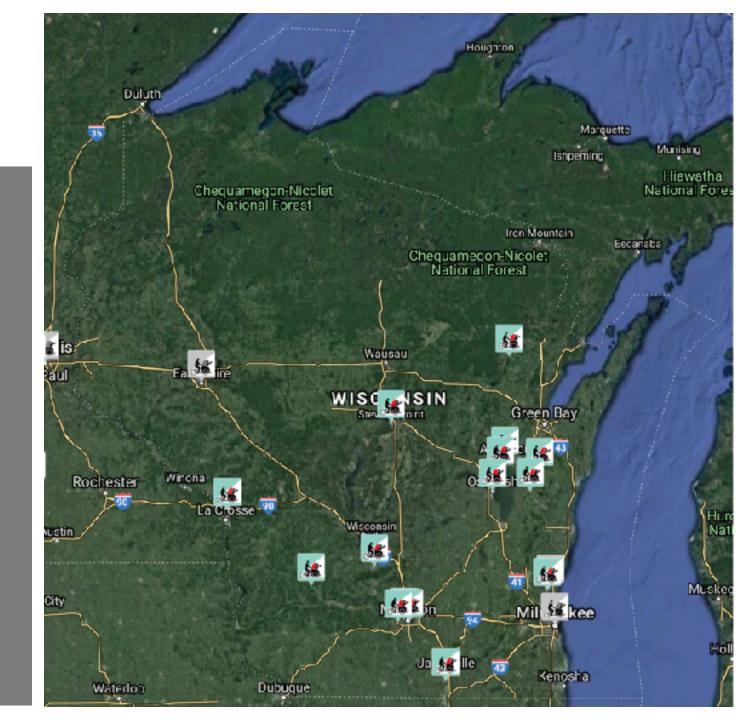

### WISCONSIN

- First US chapter, 2015, at Miravida Living, Oshkosh
- State with most chapters and most trishaws
- Host of the first CWA Americas Summit, 2018