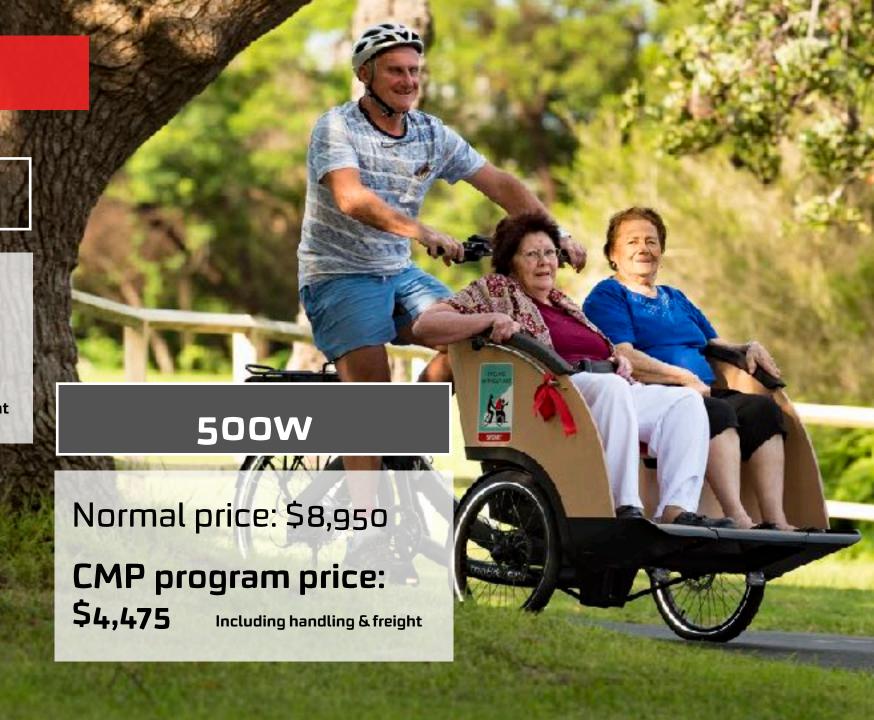

### TRIOBIKE

250W

Normal price: \$8,450

CMP program price:

\$4,225

Including handling & freight

#### **TRIOBIKE**

| 250W | \$4,225 |
|------|---------|
| 500W | \$4,475 |

**NIHOLA** 

250W \$3,885

Includes trishaw, CWA program and CWA package