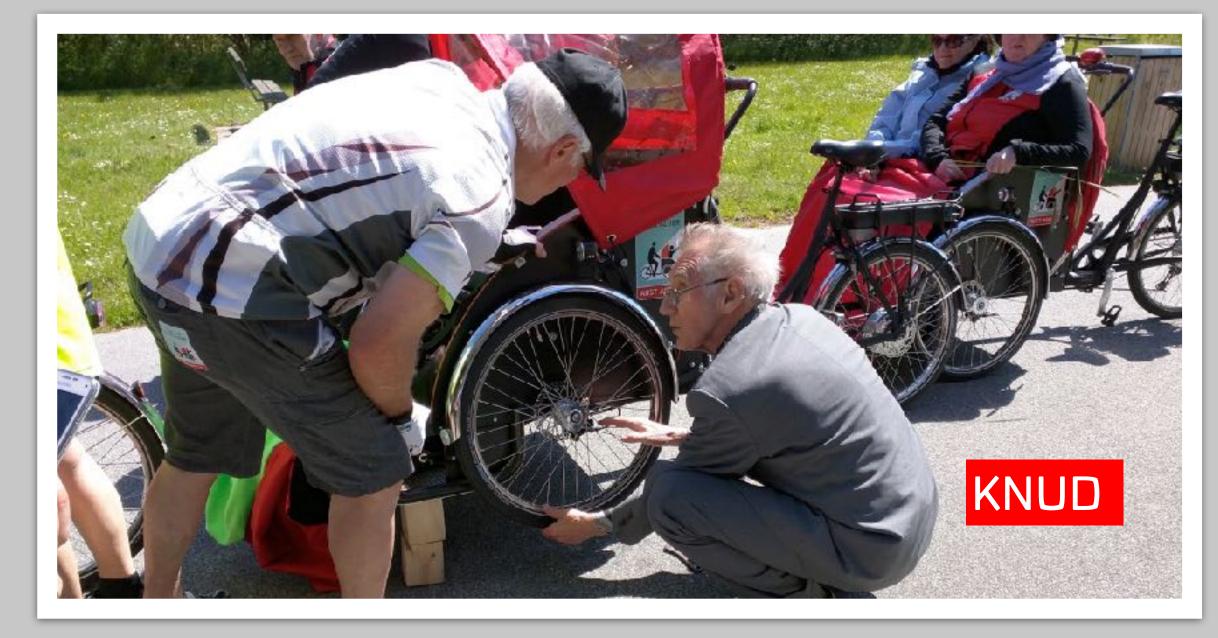

# WHO ARE THE PILOTS?

AUG. American Summit '18

21 Offentligt · Organiseret af Cycling Without Age

- © 21. august 24. august 21. august kl. 18:00 til 24. august kl. 23:00 CDT
- Oshkosh, Wisconsin