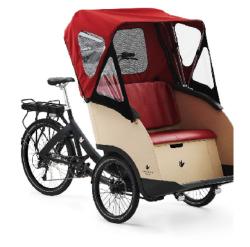

### TRIOBIKE

250W

Normal price: \$8,450

CMP program price:

\$4,225

Including handling & freight

#### THE CMP OFFER

#### **TRIOBIKE**

| 250W | \$4,225 |
|------|---------|
| 500W | \$4,475 |

**NIHOLA** 

250W \$3,885

Includes trishaw, CWA program and CWA package