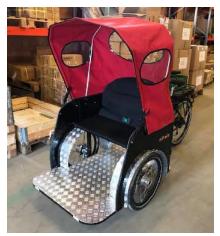

### TRIOBIKE

250W

Normal price: \$8,450

CMP program price:

\$4,225

Including handling & freight

#### THE CMP OFFER

#### **TRIOBIKE**

| 250W | \$4,225 |
|------|---------|
| 500W | \$4,475 |

**NIHOLA** 

250W \$3,885

Includes trishaw, CWA program and CWA package