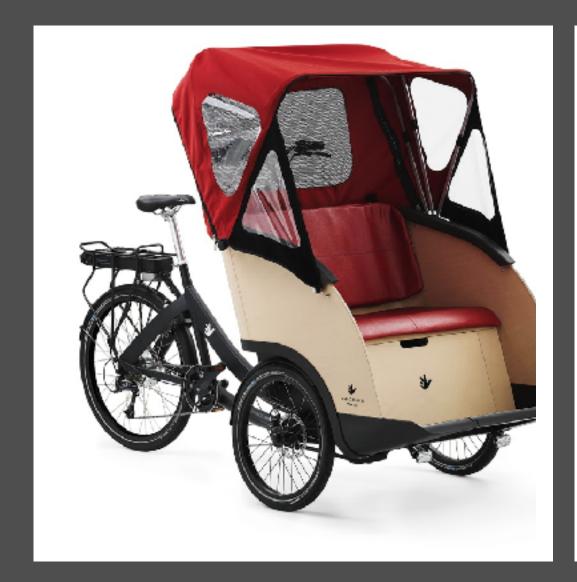

### TRIOBIKE

250W

Normal price: \$8,450

CMP program price:

\$4,225

Including handling & freight

#### **TRIOBIKE**

| 250W | \$4,225 |
|------|---------|
| 500W | \$4,475 |

**NIHOLA** 

250W \$3,885

Includes trishaw, CWA program and CWA package